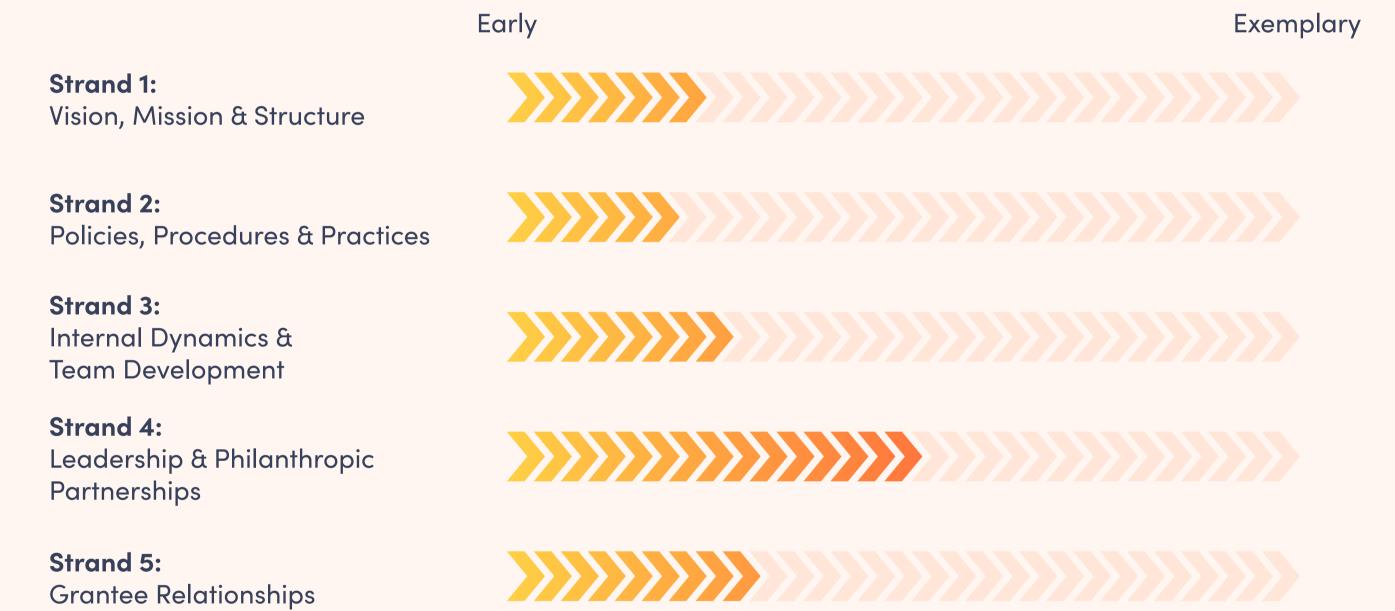

## Setting the Baseline

To set the baseline, we catalogued the progress made on our JEDI commitment in each strand of our work.